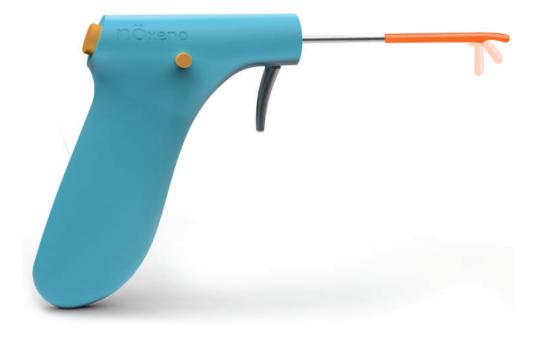

#### Easy

- Simple, two-step assembly.
- Ergonomic, single-handed use for fast NFB removal.

## Handle

- 5mm LED light
- Light button
- Replaceable batteries (2x AAA)

#### Safe

- Atraumatic tip design with soft sheath.
- Integrated, tip-focused light for visualization.

#### Durable

- Modular and replaceable components.
- Robust component design and materials.

#### **Extractor Assembly**

- Optimal tip size and angle
- All Stainless-steel
- Strong hinge for pull forces up to 20N
- Modular for easy reprocessing
- Autoclavable

#### **Rubber Sheath**

- Single-patient use disposable
- Sterile
- Soft for patient comfort

# PRODUCT FEATURES